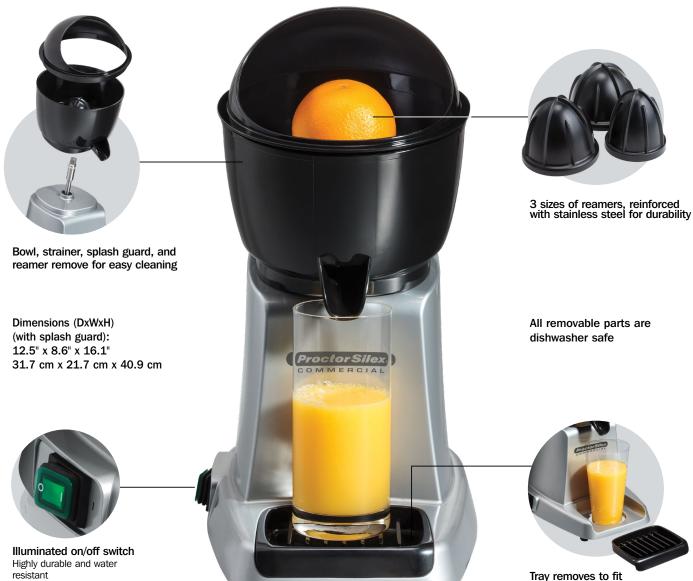

## Specifications:

Controls: on/off switch

Electrical: 120V, 60 Hz, 160 W

rpms: 1750 @ 60 Hz

Shipping Weight: 14.7 lbs / 6.7 Kg

Warranty: 1 year

UPC: 0 22333 66900 6

Case Pack Qty: 1

## Specifications:

Controls: on/off switch

Electrical: 220-240V~, 50/60 Hz, 150 W

taller juice glasses

rpms: 1450 @ 50 Hz

Shipping Weight: 14.7 lbs / 6.7 Kg

Warranty: 1 year

EAN: 0022333923078