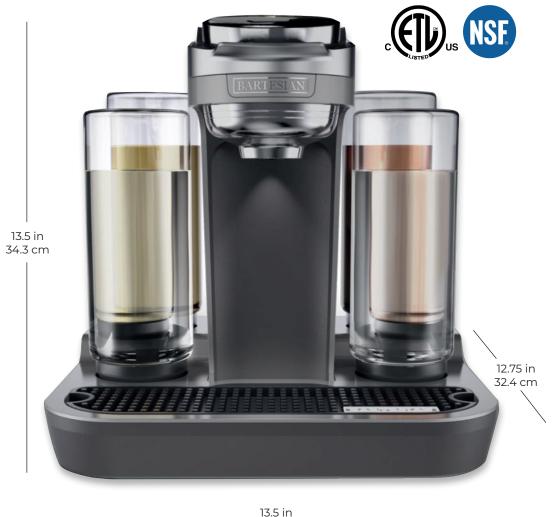

# **BARTESIAN PROFESSIONAL**



13.5 in 34.3 cm

#### **BENEFITS OF BARTESIAN:**

- Bartesian is a premium, capsule based system that crafts bar quality cocktails at the touch of a button
- Insert capsule, select spirit strength, and serve cocktail in under 30 seconds
- Works with any brand of vodka, whiskey, tequila, gin, and rum
- · 50+ cocktails to choose from
- Proven to improve guest satisfaction, increase revenue & streamline operations in hospitality venues across the country

### **KEY FEATURES**

- · Spirit bottle locking mechanism
- · Automatic rinse and clean cycle
- Specifically designed and engineered for high volume venues

# SPECIFICATIONS MODEL NUMBER: 55306

### Weight:

Unit with 5th bottle, power supply, and keys - 12.7 lb / 5.76 kg
Unit with 4 bottles - no keys or power supply - 11.7 lb / 5.3 kg
Bot