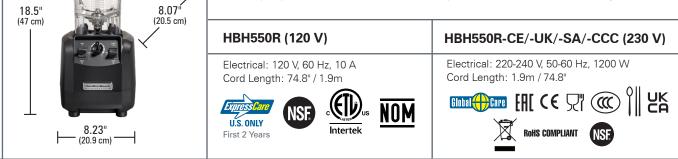

Controls: High/low, pulse paddle switches with timer dial

Motors: 3 peak\* HP

**SPECIFICATIONS** 

Weight: 15.21 lbs / 6.9 kg (shipping)

Warranty: 3 years parts & labor. Lifetime warranty on blade and motor drive coupling.