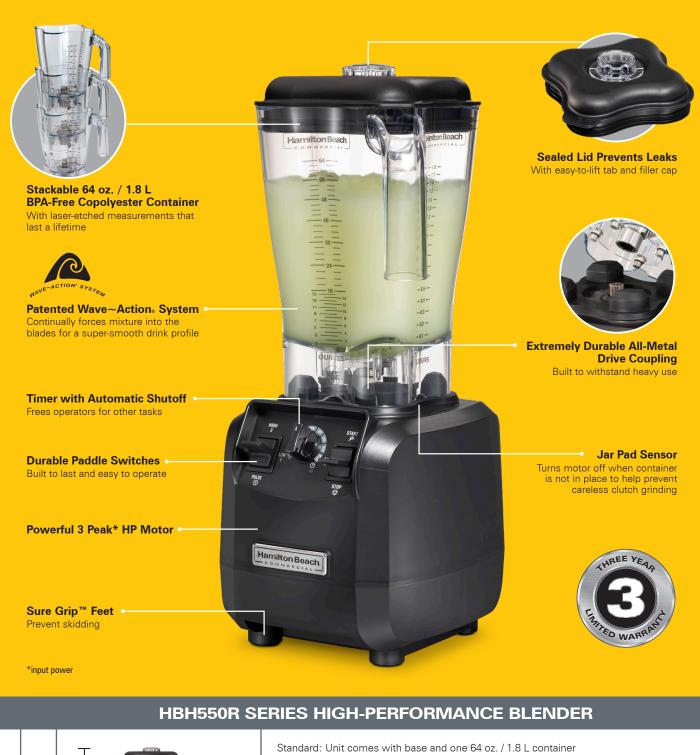

## Powerful precision blending

with intuitive controls

3 peak\* HP motor powers through ice and thick ingredients

Patented Wave~Action<sup>®</sup> system delivers super-smooth drink profile every time

Intuitive controls for precision blending: paddle switches with 2 speeds and pulse + timer

Stackable 64 oz. / 1.8 L BPA-free copolyester container

Extremely durable all-metal drive coupling with jar pad sensor to help extend coupling life

\*input power

For more Good Thinking<sup>®</sup> visit www.hamiltonbeachcommercial.com

Controls: High/low, pulse paddle switches with timer dial

Motors: 3 peak\* HP

**SPECIFICATIONS** 

Weight: 15.21 lbs / 6.9 kg (shipping)

Warranty: 3 years parts & labor. Lifetime warranty on blade and motor drive coupling.