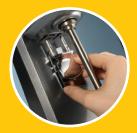

#### **Cup Guide Activation** —

Motor starts when mixing cup is inserted into the cup guide and stops when cup is removed

Cup guide pulls out for easy cleanup in the dishwasher