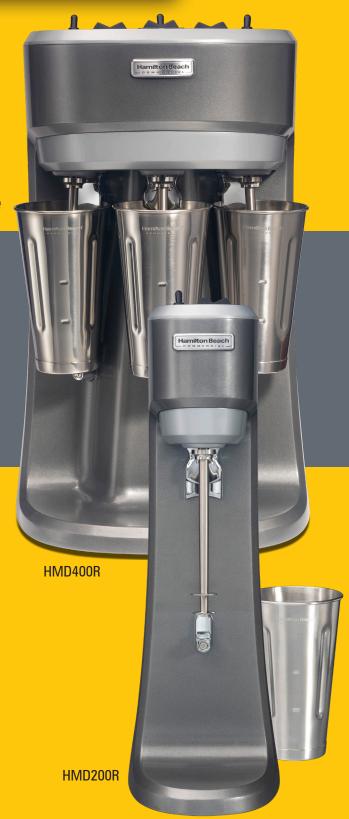

# **Drink Mixers**

Triple and Single Spindle

With powerful precision motor

3 speeds for maximum mixing control

Heavy-duty die cast construction

Minimized motor vibration – each motor is individually balanced

Motors are built to last with sealed, permanently lubricated ball bearings

Convenient 2-way motor activation: cup guide or pulse switch

HMD400R Includes 3 stainless steel cups

HMD200R Includes 1 stainless steel cup

#### HMD200R

Unit comes with base,

solid agitator, and 1 stainless steel cup

Motor: 1/3 Hp

Electrical: 120 V, 60 Hz, 300 W Weight: 15.4 lbs / 7.0 kg (shipping) Warranty: 1 year parts & labor

#### HMD200R-CE/-UK/-CN

**Rohs Compliant** 

220-240 V~, 50-60 HZ, 300 W

Unit comes with base, 3 motors, spindles,

solid agitators, and 3 stainless steel cups

Motors: 1/3 Hp each

Electrical: 120 V, 60 Hz, 900 W Weight: 37 lbs / 16.8 kg (shipping) Warranty: 1 year parts & labor

#### HMD400R-CE/-UK

**Rohs Compliant** 

220-240 V~, 50-60 HZ, 900 W