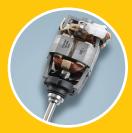

#### 1/3 Hp Motor

Balanced to minimize vibration

#### **Built To Last**

With sealed, permanently lubricated ball bearings

**Minimize Downtime with Easy-to-Replace Quick** Connect motor

> **Hands-Free Operation** with 2-Level Cup Rest

**Stainless Steel Cup** (model 110E)