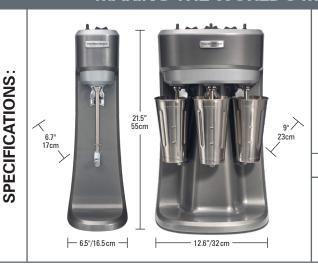

#### HMD200R

Unit comes with base,

solid agitator, and 1 stainless steel cup

Motor: 1/3 Hp

Electrical: 120 V, 60 Hz, 300 W Weight: 15.4 lbs / 7.0 kg (shipping) Warranty: 1 year parts & labor

#### HMD200R-CE/-UK/-CN

**Rohs Compliant** 

220-240 V~, 50-60 HZ, 300 W

Unit comes with base, 3 motors, spindles,

solid agitators, and 3 stainless steel cups

Motors: 1/3 Hp each

Electrical: 120 V, 60 Hz, 900 W Weight: 37 lbs / 16.8 kg (shipping) Warranty: 1 year parts & labor

#### HMD400R-CE/-UK

**Rohs Compliant** 

220-240 V~, 50-60 HZ, 900 W