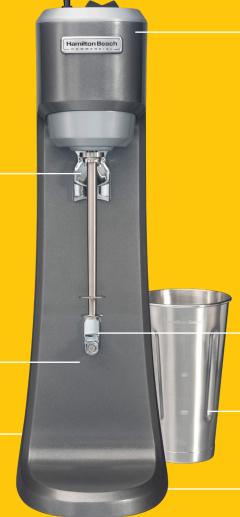

# **Drink Mixers**

Triple and Single Spindle

With powerful precision motor

3 speeds for maximum mixing control

Heavy-duty die cast construction

Minimized motor vibration – each motor is individually balanced

Motors are built to last with sealed, permanently lubricated ball bearings

Convenient 2-way motor activation: cup guide or pulse switch

HMD400R Includes 3 stainless steel cups

HMD200R Includes 1 stainless steel cup

#### **Cup Guide Activation** —

Motor starts when mixing cup is inserted into the cup guide and stops when cup is removed

Cup guide pulls out for easy cleanup in the dishwasher

### **Increased Cup Clearance**

Makes it easy to remove cup after mixing

#### **Built To Last**

With sealed, permanently lubricated ball bearings

**Minimize Downtime with Easy-to-Replace Quick** Connect motor

> **Hands-Free Operation** with 2-Level Cup Rest

**Stainless Steel Cup** (model 110E)

Nonskid Feet