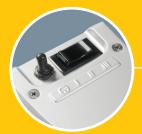

#### **Pulse and 3 Speeds**

Unique fingertip-action pulse switch that stops and starts the motor